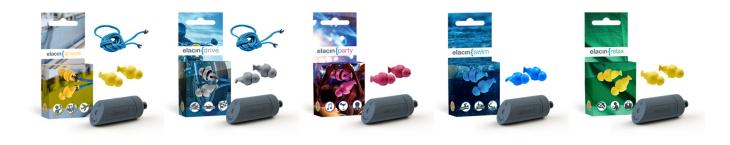

# Elacin Universal Range

All the experience and expertise Elacin has accumulated in the field of custom-made hearing protection over the past decades has been used to develop a new range of high-quality and comfortable universal hearing protectors (with filter) and earplugs (without filter).

#### Material + Colour

The Elacin Universal earplug is made of very soft cytotoxic-free thermoplastic elastomer (28 Shore A) and is available in yellow, grey, purple and blue, depending on the application.

# Available as Single Pack

| Category       | Product         |             | Elacin Item no. | AP Item no. | EAN           |
|----------------|-----------------|-------------|-----------------|-------------|---------------|
| Elacin At work | Universal ST24  | with Filter | 891313          | 3401-040    | 8718753008694 |
| Elacin Drive   | Universal ST24  | with Filter | 891309          | 3401-043    | 8718753008632 |
| Elacin Party   | Universal ST21  | with Filter | 891310          | 3401-041    | 8718753008649 |
| Elacin Swim    | Universal Swim  | no Filter   | 891311          | 3401-044    | 8718753008663 |
| Elacin Relax   | Universal Relax | no Filter   | 891312          | 3401-042    | 8718753008670 |