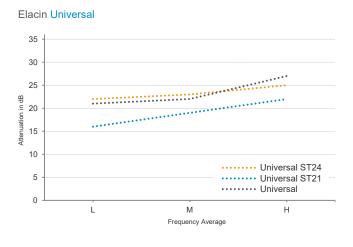

#### Attenuation curve

# Attenuation values (EN352-2)

| Filter                | L  | М  | н  | SNR |
|-----------------------|----|----|----|-----|
| Universal ST24        | 22 | 23 | 25 | 25  |
| Universal ST21        | 16 | 19 | 22 | 21  |
| Universal (no filter) | 21 | 22 | 27 | 25  |