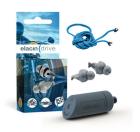

#### Elacin Drive – Universal ST24 | with filter | grey colour

Elacin Drive hearing protection is particularly suitable for motor sports enthusiasts. Important ambient noises and warning signals remain audible, but a little clearer and quieter. The Elacin Drive can be worn comfortably under the helmet.

## + Comfortable to wear under the helmet

- + Flat attenuation = good speech intelligibility
- + Average attenuation of 25 dB
- + With cord