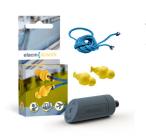

## Elacin at work - Universal ST24 | with filter | yellow colour

Elacin at work hearing protection is particularly suitable for do-it-yourselfers and gardeners who want to work in a protected manner despite high noise exposure. The perception of ambient noise and warning signals is maintained.

#### Benefits

- Good fit, high wearing comfort
- Flat attenuation = good speech intelligibility
- + Average attenuation of 25 dB
- With cord