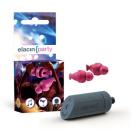

## Elacin Party – Universal ST21 | with filter | burgundy colour

Elacin party hearing protection is ideal for visitors to parties, pubs, concerts and festivals. They enable good speech intelligibility and sound experience.

# Benefits

- + Soft and very light
- Flat attenuation = good speech intelligibility
- Average attenuation of 21 dB